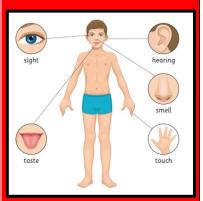

### We have five senses

The senses help people in everyday life. They send messages to the brain to help us understand the world.