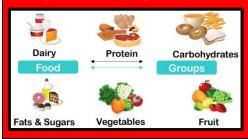

#### **Nutrition**

Foods must come from the following groups to stay fit and healthy.

## Design technology

Diet is the food we eat. A heathy diet must include a range of foods from the balanced diet food plate.

Dairy products come from milk.

Sugar comes from the sugar cane plant.